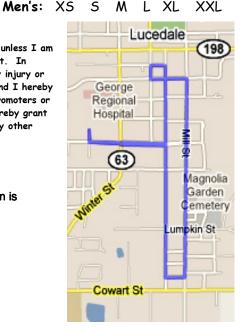

## For Fun and Safety bring your GLOW GEAR

Location: George County Middle School Walking Track

Benefits: Supporters of SPIRIT

Distances: The 5K course which begins and ends at George County Middle School course runs through

neighborhoods close to the schoo. Fun Run is one lap of the GCMS walking track.

Registration: Mail-in form with payment by April 23; in person at McCoy Outdoors, Run-N-Tri, Fleet Feet in Mobile

or Running Wild in Fairhope until noon on April 26; or online on Eventbrite until 4 AM April 27.